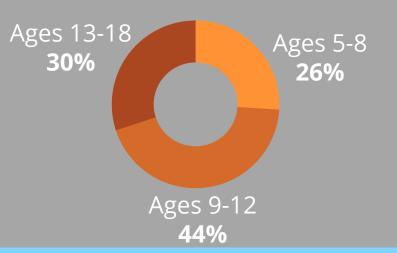

# OUR TOM & SONI SHEEHAN BOYS & GIRLS CLUB OF NOBLESVILLE TOM PACTOMICS OF TOM & SONI SHEEHAN BOYS & GIRLS CLUB OF NOBLESVILLE

**2019 YEAR IN REVIEW** 

2,306

youth members ages 5-18 attended the Club in 2019